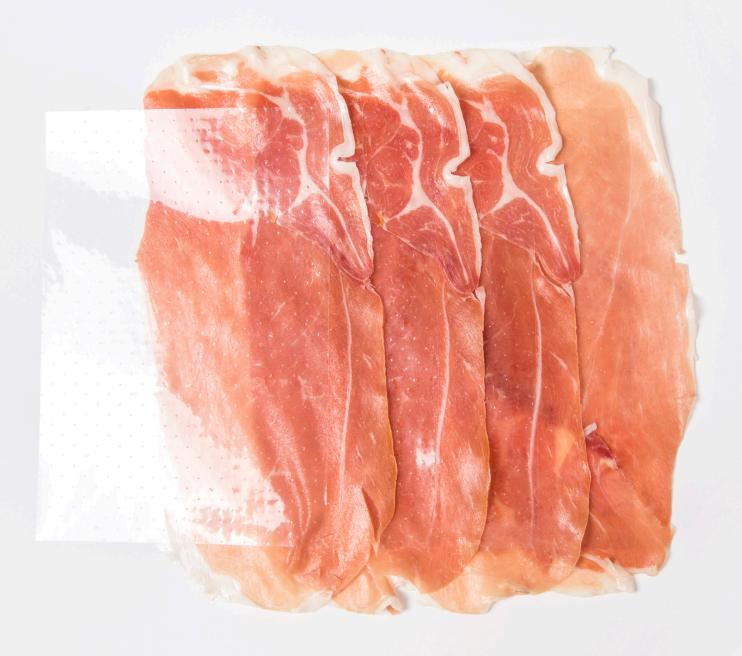

## **SHEET DIVIDERS**

IN ADDITION TO OUR COMPACT CARDBOARD, TO ACCOMPANY OUR RANGE OF BAGS WE ALSO OFFER TRANSPARENT, MICRO-PERFORATED OR NON-PERFORATED SHEET DIVIDERS FOR EASY SEPARATION OF PRE-CUT SLICES FOR CONSUMPTION.

| SHEET DIVIDERS FOR SEPARATING SLICES OF SMOKED SALMON, DELI MEATS, ETC. |                                                                 |
|-------------------------------------------------------------------------|-----------------------------------------------------------------|
| Dimensions                                                              | Cut to your requirements in square, rectangular or oval formats |
|                                                                         |                                                                 |
| Qualities                                                               | Coextruded polypropylene OPP sheet dividers                     |
|                                                                         | Thickness 17 to 30 microns                                      |
|                                                                         | Transparent or opaque white                                     |
|                                                                         | Smooth or micro-perforated                                      |
|                                                                         | Approved for contact with food                                  |
|                                                                         | Non-microwavable                                                |
|                                                                         |                                                                 |
| Packaging                                                               | Supplied in boxes                                               |